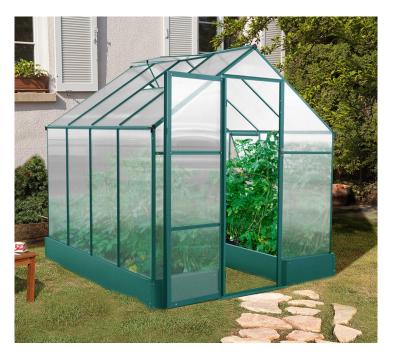

## 8' x 6' Walk-In Hobby Greenhouse

Extend the growing season for your flowers, plants, and vegetables with the Planter Bed Greenhouse by Hanover. Perfect for a first-time or seasoned home gardener, the hinged door with low-level entrance and pitched roof allow easy walk-in access.

Stronger and lighter than glass, the opaque polycarbonate panels block harmful UV rays to enhance plant growth and discourage plant burn. The sidewall window and rooftop vent provide effortless ventilation to moderate the temperature and maximize growing conditions. The sturdy galvanized steel base and durable aluminum frame are resistant to rust and corrosion, while the apex roof design allows efficient water and snow runoff.

## **Features**

- Walk-in greenhouse with built-in planter beds for protected raised-bed gardening
- Install directly on lawn full assembly required (hardware and instructions included)
- 46 sq. ft. interior space is the ideal size for growing and nurturing your plants
- Door latch secures door so it will not blow open, but it is not lockable
- Wind Resistance: up to 50 miles per hour / Roof Snow Weight Capacity: up to 100 lbs.
- Right and left planter bed are each approximately 20" D x 95" W x 9" H
- Middle pathway is approximately 30" wide by 95" long
- Interior Dimensions: 95" D x 73" W x 83" H / Exterior Dimensions: 98.4" D x 74.8" W x 86.6" H
- Model: HANGRNHSP8X6-GRN